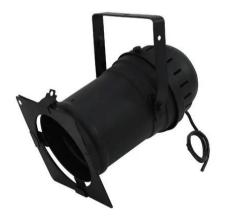

#### EUROLITE PAR-56 Spot Long with Cable bk

Long PAR-56 housing (with open cable ends)

- Rugged metal housing
- Blackened tube for precise light output
- Heat-resistant fixing screw
- The screw is protected against turning it too far out
- 4 clip-to-hold clamps with spring locks for comfortable opening of the color filter frame
- Safety grille (splinter protection) is integrated in the tube
- Strong extension spring for safe hold and for quick opening of the rear housing cover
- Strong cable tension relief
- With mounting bracket
- For PAR 56