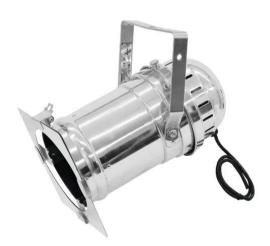

#### **EUROLITE PAR-56 Spot Long with Cable sil**

Long PAR-56 housing (with open cable ends)

- Durable aluminum cabinet
- Strong aluminum mounting bracket
- Blackened tube for precise light output
- Color filter frame included in delivery
- Heat-resistant fixing screw
- The screw is protected against turning it too far out
- 4 clip-to-hold clamps with spring locks for comfortable opening of the color filter frame
- Safety grille (splinter protection) is integrated in the tube
- Strong extension spring for safe hold and for quick opening of the rear housing cover
- Protection grille on the rear housing cover complies with CE regulations
- Strong cable tension relief