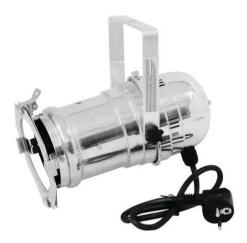

#### **EUROLITE PAR-30 Spot silver**

PAR-30 housing with E27 socket (with plug + cable)

- 4 clip-to-hold clamps with spring locks for comfortable opening of the color filter frame
- Strong clamps with extension springs for safe hold and for quick opening of the rear housing cover
- Blackened tube for precise light output
- Suitable for different spot angles
- Small lighting-systems can also be realized with a small budget
- Control via plug and play
- With mounting bracket
- For PAR 30
- For application areas such as: Advertisement/Shop window; decoration; clubs/dancing school
  - Package contents
- 1 x spotlight, 1 x filter frame, 1 x user manual