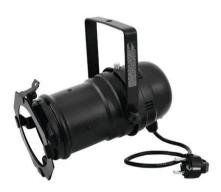

#### **EUROLITE PAR-30 Spot black**

PAR-30 housing with E27 socket (with plug + cable)

- 4 clip-to-hold clamps with spring locks for comfortable opening of the color filter frame
- Strong clamps with extension springs for safe hold and for quick opening of the rear housing cover
- Blackened tube for precise light output
- Suitable for different spot angles
- Small lighting-systems can also be realized with a small budget
- Control via plug and play
- With mounting bracket
- For PAR 30
- For application areas such as: Advertisement/Shop window; decoration; clubs/dancing school
  - Package contents
- 1 x spotlight, 1 x filter frame, 1 x user manual