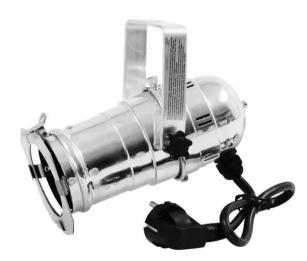

#### **EUROLITE PAR-20 Spot silver**

PAR-20 housing with E27 socket (with plug + cable)

- 4 clip-to-hold clamps with spring locks for comfortable opening of the color filter frame
- Strong clamps with extension springs for safe hold and for quick opening of the rear housing cover
- Blackened tube for precise light output
- Strong cable tension relief
- Control via plug and play
- With mounting bracket
- Available in various colors
- For PAR 20
- For application areas such as: Advertisement/Shop window; decoration; clubs/dancing school
  - Package contents
- 1 x spotlight, 1 x filter frame, 1 x user manual