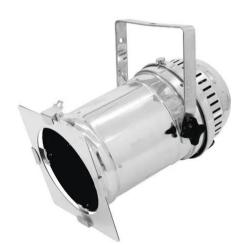

#### **EUROLITE PAR-64 Spot Long with Cable sil**

Long PAR-64 housing (with open cable ends)

- 4 clip-to-hold clamps with spring locks for comfortable opening of the color filter frame
- Safety grille (splinter protection) is integrated in the tube
- Strong clamps with extension springs for safe hold and for quick opening of the rear housing cover
- Blackened tube for precise light output
- Strong cable tension relief
- With mounting bracket
- Available in various colors
- For PAR 64
- For application areas such as: Advertisement/Shop window; decoration; clubs/dancing school