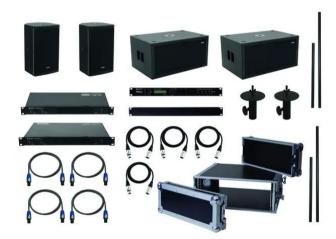

### Set PA mobile PRO

Art. No.: 09000279

GTIN:

## Set PA mobile PRO

Art. No.: 09000279

GTIN:

### Features:

### **PSSO K-208 2-Way Top 200W**

PRO PA speaker, 8" woofer, 1" horn, 200 W RMS, 8 ohms

- Rugged full-range top speaker, qualified for suspension and touring applications
- Housing made of 15 mm birch plywood
- 20 cm (8") bass speaker with diecast aluminum basket
- Rotatable 25 mm constant directivity horn tweeter (1", 44 mm voice coil)
- Premium custom-made drivers by European manufacturer CELTO Acoustique
- Passive 2-way crossover
- Bassreflex system
- Parallel Neutrik Speakon connectors
- M10 thread for Omnimount wall brackets
- Adapter for stand installation available as accessory (SPA-10L)
- Trapezoidal multi-functional housing with scratch-resistant lacquer surface