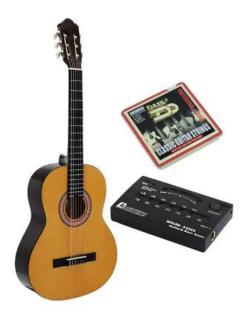

#### Features:

## DIMAVERY AC-303 Classical Guitar, maple

Classical guitar 4/4Package contents

- 1 x instrument, 1 x bag

#### DIMAVERY SGB-100 Guitar & amp; Bass Tuner

Digital tuner

- Suitable for guitars and basses
- Built-in microphone
- 6,35 mm input jack
- Easy-to-read LED indicator
- C1 B7

#### DIMAVERY String Set Classic, 027-045

Classical guitar strings

- Silver-plated nylon strings Package contents
- 1 x strings