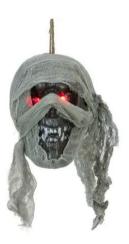

### Mummy skull with red glowing eyes

Hanging figure mummy skull with red glowing eyes

Art. No.: 09000268

GTIN:

#### Features:

Hanging figure mummy skull with red glowing eyes

- Mummy skull with a bandage around the head
- Plastic figure for hanging
- Styrofoam, gauze bandage
- Operation via 2 x 1.5 V Mignon batteries (not included in delivery)
- On/off switch at the battery compartment
- Glowing eyes with two blinking LEDs
- Height 15 cm