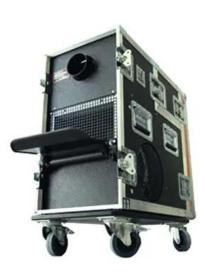

#### HAZEBASE Base\*Touring\*Cased Fogger

PRO 2600 W fog machine with fan in its own case and DMX connection

- DMX serial-production, 2 channels, one for the fog and one for the fan
- 2600 W / 230 V / 50 Hz plus 700 W fan
- Amptown flightcase serial-production
- Integrated timer
- Permanent fogging possible
- Ultrastrong output
- 5 liter container can be replaced without refilling
- Only use original Hazebase fluid for flawless operation
- Other fluids may damage the unit or cause malfunction
- Output distance: Approx. 15 m
- Big tank capacity
- Control via stand-alone; analog 0-10 V; DMX; timer
- Made in Germany
- For further information about this product, please refer to the Data Sheet under "Downloads"

### **Technical specifications:**

| Weight: | 85,10 kg |
|---------|----------|
|---------|----------|

| HAZEBASE Base*Touring*Cased For | ogger                                    |
|---------------------------------|------------------------------------------|
| Power supply:                   | 230 V AC, 50 Hz                          |
| Power consumption:              | 3300 W                                   |
| IP classification:              | IP20                                     |
| Power connection:               | Fixed power supply cord with safety plug |
| Warm-up time:                   | Approx. 7 min                            |
| Output distance:                | Approx. 15 m                             |
| Output duration:                | 60s - continuous                         |
| Tank capacity:                  | 51                                       |
| Fluid consumption:              | Approx. 120 ml/min - 240 ml/min          |
| DMX channels:                   | 2                                        |
| DMX input:                      | 1 x 5-pin XLR (M) mounting version       |
| Control:                        | Stand-alone; analog 0-10 V; DMX; timer   |
| Operating principle:            | Vaporizing fog machine                   |
| Heater:                         | 2600 W                                   |
| Color:                          | Black                                    |
| Dimensions:                     | Width: 38,1 cm                           |
|                                 | Depth: 96 cm                             |
|                                 | Height: 69 cm                            |
| Weight:                         | 79,80 kg                                 |
|                                 |                                          |