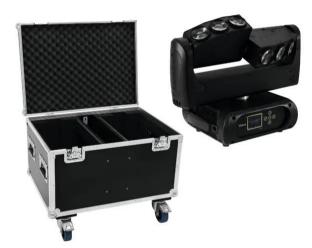

## Set FUTURELIGHT Wave + EU Case

**Set FUTURELIGHT Wave + EU Case** 

Art. No.: 09000246

GTIN:

The article is no longer in our assortment.

Art. No.: 09000246 GTIN:

Future light

## **FUTURELIGHT Wave LED Moving Bar**

PRO moving head with two tiltable LED bars and six powerful, white beams

- TILT movement for each LED bar separately and steplessly adjustable
- Individual control of each LED
- Perfect as beam effect into the audience
- Narrow beam angle
- Built-in programs
- Shutter sequences
- Electronic dimmer (0-100%)
- Automatic position correction
- Random strobe effect
- Stand-alone, master/slave and DMX mode
- Control panel with LC display for easy configuration
- Built-in scene memory
- Number of scenes can be changed individually
- Software upload by optional accessories via DMX link