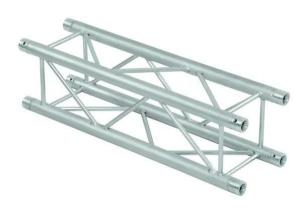

## Features:

- Strong EN-AW 6082 alloy for high loads
- High-quality aluminum-tubes with 50 mm in diameter
- Low weight
- Distance center center: 240 mm
- Easy installation
- Trusspipe: 50 mm
- Made in Europe
- For application areas such as: Theater; Trade fair and shop fitting; clubs/dancing school
- For further information about this product, please refer to the Data Sheet under "Downloads"
  - Package contents
- 1 x connection set