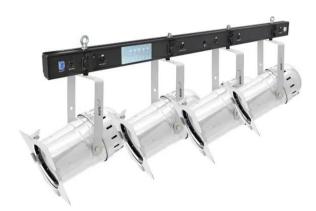

#### Features:

#### **EUROLITE LED PAR-56 COB RGB 100W sil**

PRO spotlight as DMX model with COB LED

- Equipped with a powerful RGB 100 W COB LED
- Functions: static colors, RGB color mixture, internal programs, dimmer and strobe settings via DMX, Master/Slave
- Dimmer speed (step response) adjustable
- Operable in stand-alone mode or with DMX interface
- Adjustable microphone sensitivity via LCD display
- Comfortable addressing and setting via control panel with LCD display and four operating buttons
- Locking possibility at the mounting bracket
- With color filter frame
- Ready for connection via power cord with safety-plug
- Available in silver or in black
- 1 powerful LED 100 W COB (chip-on-board) 3in1 TCL RGB (homogenous color mix)