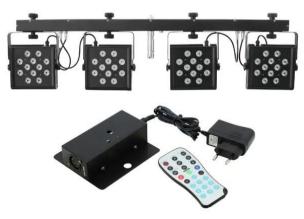

#### EUROLITE LED KLS-1001 Compact-Light-Set

DMX LED spotlight set with 48 x 3in1 LED for mobile use

- Complete LED light set with four slimline LED spots
- Crossbar with integrated DMX control unit
- Installation via TV pin for tripods with 28 mm interior diameter
- Ultra-light ideally suited for mobile use
- Comes pre-assembled with practical transport bag
- 12 TCL LEDs per spot
- Through the close chip placement of the multichip technology, an exquisite color mix even with short distances to the illuminated surface is provided
- Movable and tiltable spotlights
- DMX-controlled operation or stand-alone operation with processorcontrolled color change
- Master/Slave operation
- Sound-control via built-in microphone with sensitivity control