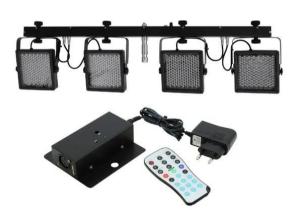

#### Features:

#### **EUROLITE LED KLS-401 Compact Light Set**

Bar with 4 spots with 108 LEDs (RGB) each and carrying bag

- Complete LED light set with four slimline LED spots
- Crossbar with integrated DMX control unit
- Installation via TV pin for tripods with 28 mm interior diameter
- Ultra-light ideally suited for mobile use
- Comes pre-assembled with practical transport bag
- 180 x 10 mm LED per spot (60 x red, 60 x green, 60 x blue)
- Movable and tiltable spotlights
- DMX-controlled operation or stand-alone operation with processorcontrolled color change
- Master/Slave operation
- Sound-control via built-in microphone with sensitivity control
- Convenient control possible via optional 4-pedal foot pedal FP-1 or IR remote control
- DMX512 control via regular DMX controller (occupies 15 channels)