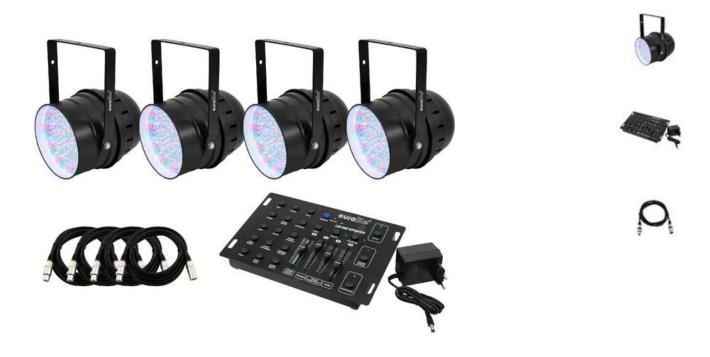

### EUROLITE set 4x LED PAR-64 RGBA w/ controller blac

Art. No.: 09000084

GTIN:

#### **EUROLITE LED PAR-64 RGBA 10mm Short black**

PAR spot with 177 LEDs in the colors red, green, blue and amber

- 4 or 6 DMX channels selectable for numerous applications
- Equipped with 177 x 10 mm LEDs: 30 x red, 48 x green, 54 x blue and 45 x amber
- Sound-control via built-in microphone
- Beam angle approximately 36°
- Locking possibility at the mounting bracket
- Addressing and setting via control panel with LED display
- Preset (internal programs)
- RGBA color change
- DMX-controlled operation or stand-alone operation with Master/Slave function
- Dimmer and Strobe settings via DMX
- Ready for connection with power cord and plug
- Also available as floor spot version
- Available in silver or black
- For illuminating e.g. mirror balls, entrance or counter areas or as basic illumination
- Advantages of LED technology: long life of the LEDs, low power consumption, minimal heat emission, defacto maintenance free with brilliant light radiation
- 177 powerful LEDs 10 mm R/G/B/A (homogenous color mix)
- Strobe effect
- Control via stand-alone; DMX; sound to light via microphone
- Preprogrammed in Light'J; LED PC-Control 512
- With a beam angle of 36°

### **EUROLITE DMX LED Operator 2 controller**

Compact DMX controller for easy application

- 8 control channels only suitable for special LED-spots (RGBA and RGBW)
- Select color mode for choosing single colors
- Internal programs
- Auto mode for running all programs
- Sound-control via built-in microphone
- Pause function
- Blackout function
- Control LEDs display current operating mode
- Program Select-fader for selecting the internal programs
- Speed-fader for adjusting the program-speed
- Strobe-effect with adjustable speed
- Additional fogger button for direct control of a DMX smoke machine (CH-7/8)
- Designed for standing operation, optional installation is customer's choice
- Suitable for 254 mm racks (10") with 4 units
- Power supply via enclosed 12 V DC power unit
- Can transmit up to 8 DMX channels
- Control via DMX; sound to light via microphone
- Desktop console housing

### OMNITRONIC XLR Cable 3-pin 5m bk

Audio cable with 3-pin XLR connectorsPackage contents

- 1 x XLR cable