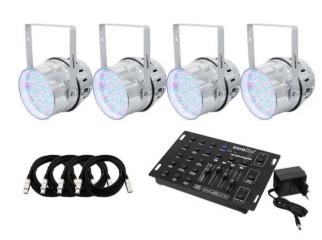

### set 4x LED PAR-64 RGBA w/ controller chro

## set 4x LED PAR-64 RGBA w/ controller chro

#### EUROLITE LED PAR-64 RGBA 10mm Short sil

| PRO | spotlight | as | LED | DMX | model |
|-----|-----------|----|-----|-----|-------|
|     |           |    |     |     |       |

- 4 or 6 DMX channels selectable for numerous applications
- Equipped with 177 x 10 mm LEDs: 30 x red, 48 x green, 54 x blue and 45 x amber
- Sound-control via built-in microphone
- Beam angle approximately 36°
- Locking possibility at the mounting bracket
- Addressing and setting via control panel with LED display
- Preset (internal programs)
- RGBA color change
- DMX-controlled operation or stand-alone operation with Master/Slave function
- Dimmer and Strobe settings via DMX
- Ready for connection with power cord and plug
- Also available as floor spot version