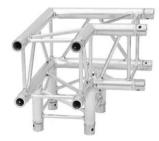

#### ALUTRUSS QUADLOCK QL-ET34 C-30 3-way Corner 90°

truss

4-point

system

- Strong EN-AW 6082 alloy for high loads
- High-quality aluminum-tubes with 50 mm in diameter
- Low weight
- Distance center center: 240 mm
- Easy installation
- Trusspipe: 50 mm
- Made in Europe
- For application areas such as: Theater; Trade fair and shop fitting; clubs/dancing school
  - Package contents
- 2 x connection set