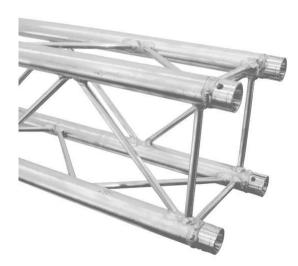

#### **ALUTRUSS DECOLOCK DQ4-2000 4-way Cross Beam**

Universal 4-point truss system in lightweight construction

- Aluminum alloy for a classic high-tech look
- Fast, efficient and reliable assembly via QUICK-LOCK conical connectors
- An extensive selection of lengths, circular and corner elements offers maximum flexibility
- Special designs according to customer specifications on request
- Trusspipe: 35 mm
- Any RAL color available on request
- Various versions available
- TÜV Süd certified
- For application areas such as: Theater; Trade fair and shop fitting; installation; stage
- For further information about this product, please refer to the Data Sheet under "Downloads"