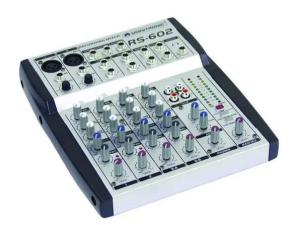

### **OMNITRONIC RS-602 Recording Mixer**

Compact 6-channel studio and live mixer

- Low-noise 6-channel mic/line mixer
- 2 mono inputs with XLR sockets, +48V phantom power and balanced line inputs
- 2 stereo inputs with balanced 6.3 mm jack sockets
- Stereo inputs can also be operated mono
- 3-band EQ for all inputs
- Peak LED per mono input
- Aux send per channel for controlling external effectors
- Stereo aux return with balanced 6.3 mm jack sockets
- Separate main mix, booth and headphones outputs
- Tape inputs assignable to master, booth/headphones
- Precise 10-fold stereo LFD meter