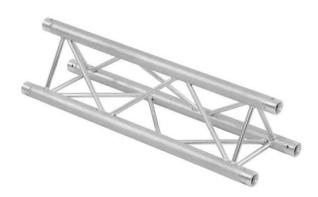

#### ALUTRUSS TRILOCK 6082-2000 3-way Cross Beam

3-point truss system

- Low weight
- Easy installation
- Trusspipe: 50 mm
- TÜV Süd certified
- For application areas such as: Theater; Trade fair and shop fitting; clubs/dancing school
- For further information about this product, please refer to the Data Sheet under "Downloads"