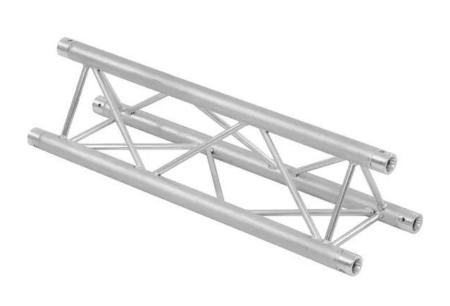

#### ALUTRUSS TRILOCK 6082-2000 3-way Cross Beam

3-point truss system

- Low weight
- Easy installation
- Trusspipe: 50 mm
- TÜV Süd certified
- For application areas such as: Theater; Trade fair and shop fitting; clubs/dancing school
- For further information about this product, please refer to the Data Sheet under "Downloads"

#### ALUTRUSS TRILOCK 6082-2000 3-way Cross Beam

| Setup:                      | Easy installation |
|-----------------------------|-------------------|
| Trusspipe:                  | 50 mm x 2 mm      |
| Welding technique:          | TIG-welding       |
| Welding material:           | AIMg 5            |
| Color:                      | Alu colored       |
| Strut diameter x thickness: | 16 x 2mm          |
| Dimensions:                 | Length: 200 cm    |
|                             | Width: 29 cm      |
|                             | Height: 25,70 cm  |
| Weight:                     | 8,20 kg           |