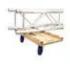

#### **ALUTRUSS Truss Transport Board Combo incl. 3 Wheels**

Transport cart with castors for QUADLOCK and TRILOCK truss elements

- The article is delivered dismantled

## **ALUTRUSS Truss Transport Board Combo incl. 3 Wheels**

Weight: 3,60 kg