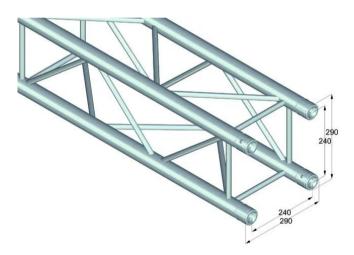

#### ALUTRUSS QUADLOCK QL-ET34-2000 4-way Cross Beam

4-point truss system

- Strong EN-AW 6082 alloy for high loads
- High-quality aluminum-tubes with 50 mm in diameter
- Low weight
- Distance center center: 240 mm
- Easy installation
- Trusspipe: 50 mm
- Made in Europe
- For application areas such as: Theater; Trade fair and shop fitting; clubs/dancing school
- For further information about this product, please refer to the Data Sheet under "Downloads"
  - Package contents
- 1 x connection set