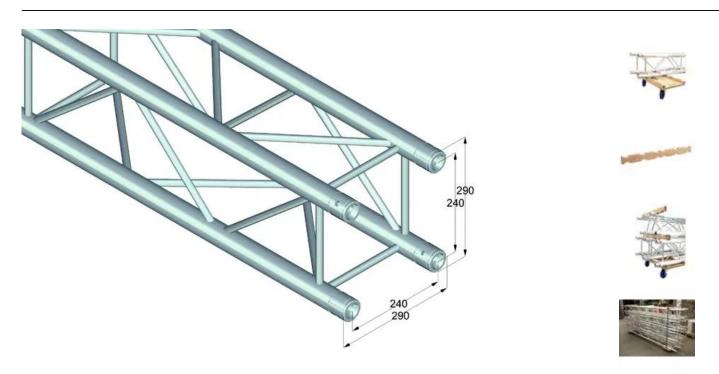

#### ALUTRUSS QUADLOCK QL-ET34-2000 4-way Cross Beam

4-point truss system

- Strong EN-AW 6082 alloy for high loads
- High-quality aluminum-tubes with 50 mm in diameter
- Low weight
- Distance center center: 240 mm
- Easy installation
- Trusspipe: 50 mm
- Made in Europe
- For application areas such as: Theater; Trade fair and shop fitting; clubs/dancing school
- For further information about this product, please refer to the Data Sheet under "Downloads"
- Package contents
- 1 x connection set

#### ALUTRUSS QUADLOCK QL-ET34-2000 4-way Cross Beam

| Easy installation |
|-------------------|
| 50 mm x 2 mm      |
| TIG-welding       |
| AIMg 5            |
| AIMgSi1 T6        |
| Alu colored       |
| Length: 200 cm    |
| Width: 29 cm      |
| Height: 29 cm     |
| 11,2 kg           |
|                   |