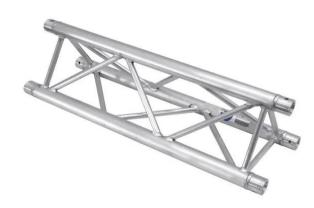

#### ALUTRUSS TRILOCK E-GL33 2000 3-way Cross Beam

3-point truss system

- Low weight
- Easy installation
- Trusspipe: 50 mm
- Made in Europe
- For application areas such as: Theater; Trade fair and shop fitting; clubs/dancing school
- For further information about this product, please refer to the Data Sheet under "Downloads"