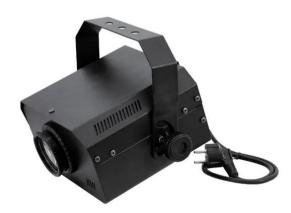

#### **EUROLITE LED WF-10 Water effect**

LED deco

- Produces projections like moving water
- Built-in effect wheel offers a lovely water effect with 5 colors plus white
- Equipped with a white 10 W LED
- DMX-controlled operation or stand-alone operation with Master/Slave function
- Dimmer
- Manual focus
- Ready for connection with power cord and safety-plug
- Addressing via control panel with 4-digit LED display
- Perfect for use with EUROLITE KLS spotlight sets with IEC outputs
- DMX control via every standard DMX controller