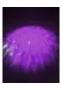

#### **EUROLITE LED WF-10 Water effect**

LED deco effect

- Produces projections like moving water
- Built-in effect wheel offers a lovely water effect with 5 colors plus white
- Equipped with a white 10 W LED
- DMX-controlled operation or stand-alone operation with Master/Slave function
- Dimmer
- Manual focus
- Ready for connection with power cord and safety-plug
- Addressing via control panel with 4-digit LED display
- Perfect for use with EUROLITE KLS spotlight sets with IEC outputs
- DMX control via every standard DMX controller