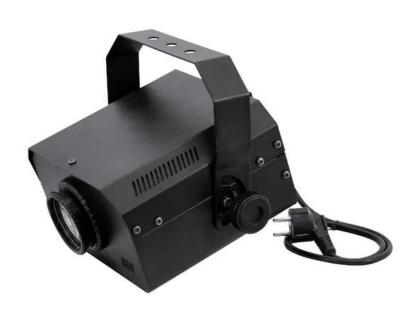

#### **EUROLITE LED WF-10 Water effect**

LED deco effect

- Produces projections like moving water
- Built-in effect wheel offers a lovely water effect with 5 colors plus white
- Equipped with a white 10 W LED
- DMX-controlled operation or stand-alone operation with Master/Slave function
- Dimmer
- Manual focus
- Ready for connection with power cord and safety-plug
- Addressing via control panel with 4-digit LED display
- Perfect for use with EUROLITE KLS spotlight sets with IEC outputs
- DMX control via every standard DMX controller

### **EUROLITE LED WF-10 Water effect**

| 230 V AC, 50 Hz                              |
|----------------------------------------------|
| 34,00 W                                      |
| Width: 22 cm                                 |
| Depth: 26,5 cm                               |
| Height: 19 cm                                |
| 2,81 kg                                      |
| 2                                            |
| 3-pin XLR                                    |
| 10 W                                         |
| 1                                            |
| 35°                                          |
| 220 x 265 x 190 mm                           |
|                                              |
| Not designed for household room illumination |
| Show effect lighting                         |
|                                              |