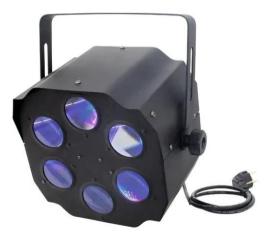

#### EUROLITE LED FE-600 Flower effect

- RGB flower effect with LED technology
- DMX512 control via regular DMX controller (occupies 4 channels)
- The colorful flower-beams change their direction of movement at every bass-beat in sound controlled mode
- Sound controlled via built-in microphone
- Microphone-sensitivity adjustable via rotary-control
- Strobe effect
- Auto mode
- Chaser speed adjustable via DMX
- Internal programs
- Master/Slave function
- Rotation of the flower-beams adjustable via DMX
- Addressing and setting via control panel with 4-digit LED display
- Rugged compact housing in an appealing design
- Ready for connection with power cord and safety plug