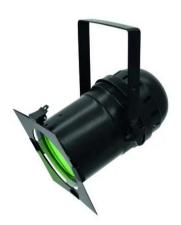

#### **EUROLITE LED PAR-56 COB RGB 100W bk**

PAR spot with 100 W COB LED and RGB color mixing

- Stepless color blend, color change, dimmer and strobe effect
- Dimmer speed (step response) adjustable
- Stand-alone or DMX mode
- Locking possibility at the mounting bracket
- With color filter frame
- Various versions available
- 1 powerful LED 100 W COB (chip-on-board) 3in1 TCL RGB (homogenous color mix)
- Strobe effect
- Control via DMX; sound to light via microphone
- Preprogrammed in Light'J; LED PC-Control 512; EASY SHOW 1; LED EASY OPERATOR 4x4; LED EASY OPERATOR 4x6; LED EASY OPERATOR DELUXE; Light Captain
- With a beam angle of 40°