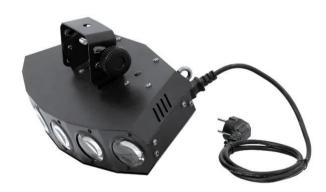

#### **EUROLITE LED SCY-200 Beam Effect**

Classic beam effect as 3in1 version

- Beam effect with particularly bright tricolor LEDs (6 x 3 W)
- 1 row with 6 glass lenses
- Each lens can be controlled individually via DMX
- DMX512 control via regular DMX controller (occupies max. 20 channels)
- 7 or 20 DMX channels selectable for numerous applications
- Sound controlled via built-in microphone
- Microphone-sensitivity adjustable via rotary-control
- Strobe effect
- Auto mode
- Internal programs
- Master/Slave function
- Addressing and setting via control panel with 4-digit LED display and three operating buttons
- Ready for connection via IEC power cord with safety plug