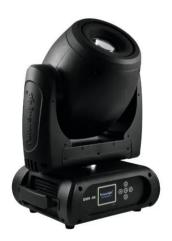

#### **FUTURELIGHT DMH-90 LED Moving Head**

High performance LED moving head with LUMINUS CBM-360 LED

- 1 extra bright LUMINUS CBM-360 LED for best luminance
- 16, 18 or 19 DMX channels selectable
- Effect wheel with rotating 3-facet prism and 8-facet prism and frost filter
- Color wheel with 8 different dichroic color filters plus white
- Rainbow effect with adjustable speed in both directions
- Gobo wheel with 7 rotating gobos plus open
- All gobos can be interchanged
- Slot-in gobo system for exchanging gobos without tools
- With gobo shake function
- Exact positioning via 16 bit PAN/TILT movement resolution
- Motorized focus
- Dimmer
- Strobe effect with adjustable speed
- Random strobe effect