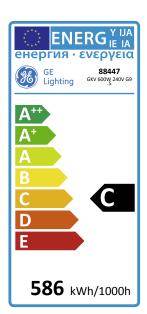

### Performance data

| Colour Rendering Index (CRI) [Ra]               | 100    |
|-------------------------------------------------|--------|
| Nominal correlated colour temperature (CCT) [K] | 3200   |
| Nominal lumens [lm]                             | 14000  |
| Energy efficiency class (EEC)                   | С      |
| Rated Life [h]                                  | 250    |
| Weighted energy consumption [kWh/1000h]         | 585.81 |