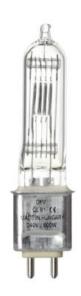

Single Ended Halogen GKV 600W 240V G9.5

88447

# **Product information**

Quartzline® lamps designed for optimum performance in today's precision range of stage, studio and architectural luminaires. Full range up to 24,000 W -Range of bases to meet the needs of OEMs -Chromised seal protection up to 500° C.

## **Product data**

| G9.5                  |
|-----------------------|
| Tubular               |
| 18                    |
| 105                   |
| 60.5                  |
| 23                    |
| 31                    |
| General Electric (GE) |
|                       |