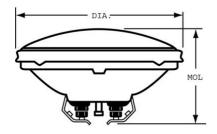

24898 - GE PAR36 - Aircraft

4596 28.0V

## **Product Photo**



# **CAUTIONS & WARNINGS**

#### Warning

Unexpected lamp rupture may cause injury, fire, or property damage

Avoid direct water/liquid contact.

Avoid contact with glass during operation.

## Risk of Fire

Keep combustible materials away from lamp.

Use in fixture rated for this product.



#### **GENERAL CHARACTERISTICS**

Base Type Pin/Plug-In
Base Description Screw Terminals

Filament CC-8
Rated Life Hours-nominal 25 h
Primary Application Aircraft
Product Technology Incandescent
Bulb Shape PAR36

## PHOTOMETRIC CHARACTERISTICS

Approximate Initial Maximum Beam 150000 Candlepower (MBCP)

#### PRODUCT INFORMATION

Product Code 24898

Description 4596 28.0V

Alternative Unit Of Measure CASE

## **DIMENSIONS**

Diameter 4.5 in Bulb Max Overall Length-MOL 2.75 in

#### **ELECTRICAL CHARACTERISTICS**

Input Voltage [nom] 28 V Rated power (Watts) 250 W