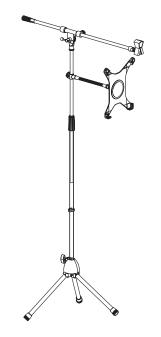

# **INSTALLATION GUIDE**

IH-1 iPad holder for microphone stands

- Ipad ground stand which is combined with microphone stand
- Full 360° rotation for ipad

Thank you for choosing our product

Hardware Kit: