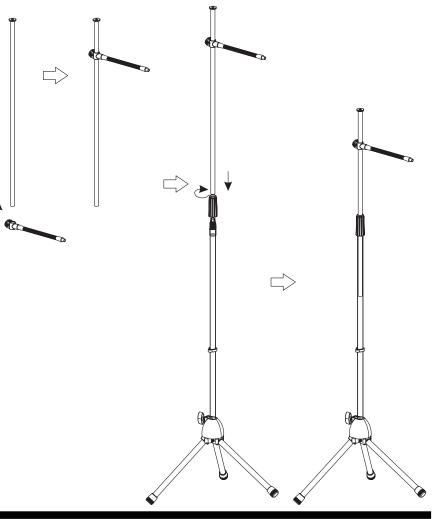

#### Part I - Attaching Extension rod to Main support

First fix the tube on the extension rod, then slide the extension rod into the main support and fix it by plastic cover to make it tighten.