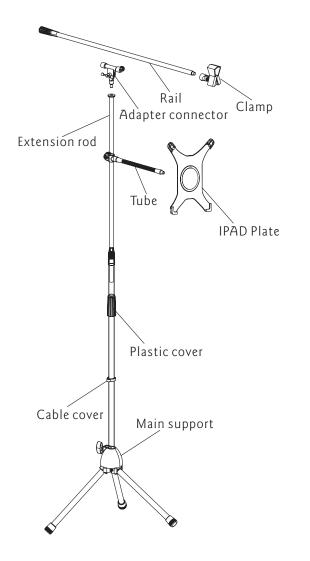

## Part 5-Attaching IPAD Plate to Tube

Attach ipad plate to tube and fix it by knob to make it tighten.

### Part 4 Attaching Clamp to Rail

Install clamp to rail and tighten the clamp.

#### Part I - Attaching Extension rod to Main support

First fix the tube on the extension rod, then slide the extension rod into the main support and fix it by plastic cover to make it tighten.

#### Part 2-Attaching Adapter connector to Extension rod

Attach adapter connector to extension rod and tighten the adapter connector.

#### Part 3-Attaching Rail to Adapter connector

Attach rail to adapter connector and fix it by knob to make it tighten.