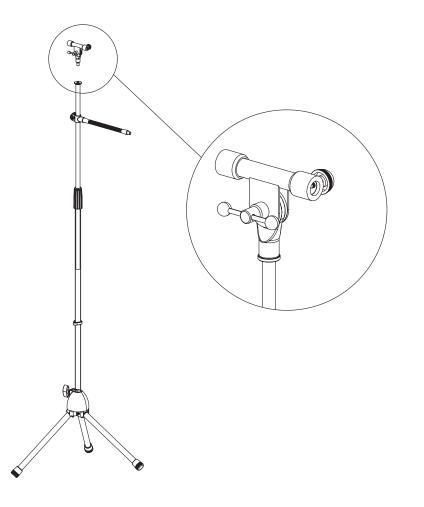

#### Part 2-Attaching Adapter connector to Extension rod

Attach adapter connector to extension rod and tighten the adapter connector.