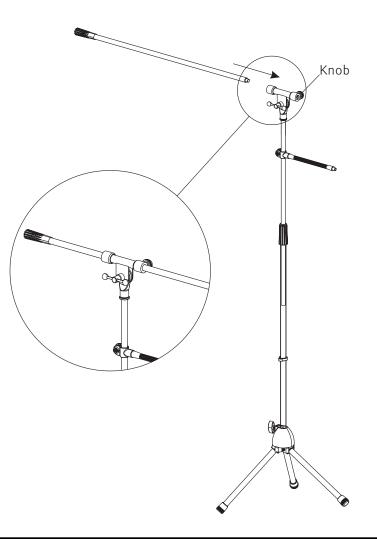

#### Part 3-Attaching Rail to Adapter connector

Attach rail to adapter connector and fix it by knob to make it tighten.

### Part 4 Attaching Clamp to Rail

Install clamp to rail and tighten the clamp.