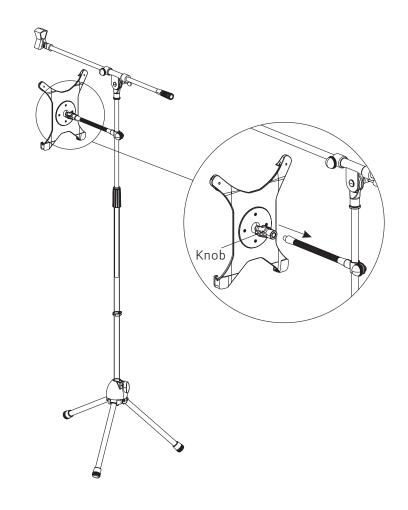

## Part 5-Attaching IPAD Plate to Tube

Attach ipad plate to tube and fix it by knob to make it tighten.