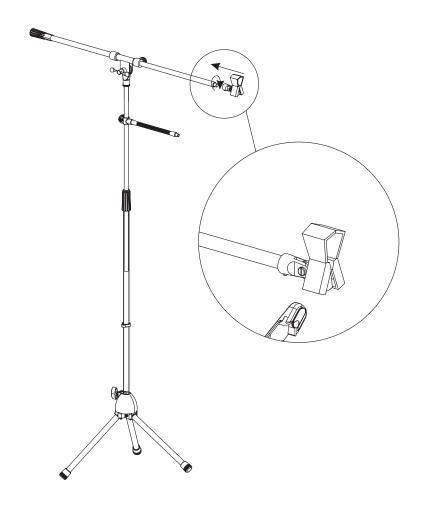

### Part 4 Attaching Clamp to Rail

Install clamp to rail and tighten the clamp.