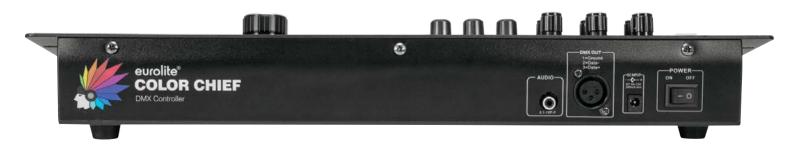

## **Everything safe**

The Color Chief has a USB interface that can be used to memorize the entire control panel with all its settings and programs. You can memorize up to 24 complete setups on a USB flash drive. This way you can easily manage different shows or fixture arrangements