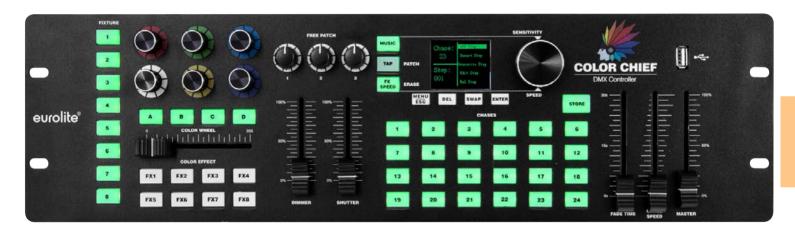

## Easy memory procedure

Memorizing your scenes is just as easy. When you have created a nice scene and want to memorize it as a new step you just press the store button. This way you can easily create individual scenes and chases which can be stored on up to 24 memory banks. However, you can also easily add steps at any position, edit previously memorized scenes or delete steps.

## Simultaneously running chases

With the Color Chief you can run more than one chase, thus you can use several chases and scenes simultaneously. What is more, every chase can have its own running time and fade time, i.e. you can determine for each chase how fast it should run and if the fade effect should be hard or soft. Of course, you can change these settings anytime.

## **Everything safe**

The Color Chief has a USB interface that can be used to memorize the entire control panel with all its settings and programs. You can memorize up to 24 complete setups on a USB flash drive. This way you can easily manage different shows or fixture arrangements