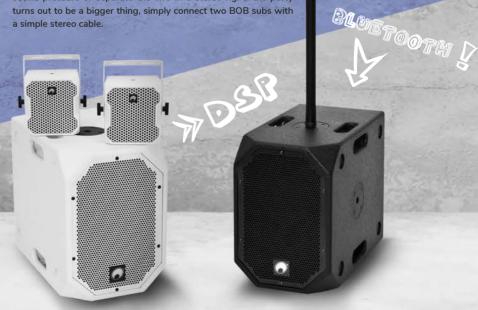

Connect the two satellites to a compact mono system with higher sound pressure or separate the two in a stereo rig. If the party turns out to be a bigger thing, simply connect two BOB subs with a simple stereo cable.