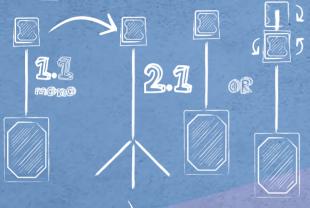

Whatever you are up to: BOB always delivers a clear. assertive sound while taking up little space.

Choose a BOB speaker system to entertain your audience of up to 50 people. In the blink of an eye, you can mount your speakers on a pole and a tripod stand that allows you to perfectly align your satellites with your audience. You can also use BOB as your personal monitor. The "Twin Set" with two BOBs is the perfect package for your performance in front of up to 100 people.

The BOB system is also ideal for presentations and lectures. In most cases you only need the basic system for presentations and speeches. Simply place the satellites on the subwoofer and you're ready to go. Or mount the satellites on a tripod to align the system with the audience.

Connect the two satellites to a compact mono system with higher sound pressure or separate the two in a stereo rig. If the party turns out to be a bigger thing, simply connect two BOB subs with a simple stereo cable.