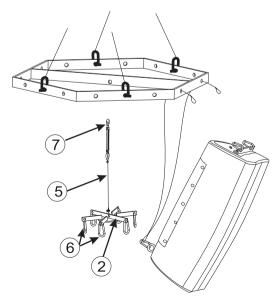

## HEXAGONAL CSA/CSK

| Packing List |                            |          |              |
|--------------|----------------------------|----------|--------------|
| ltem<br>No.  | Product Name               | Quantity | Illustration |
| 1            | Hexagonal annular<br>frame | 1PCS     | $\bigcirc$   |
| 2            | Round suspending supporter | 1PCS     | ×            |
| 3            | Horizontal connection pole | 6PCS     | 0            |
| 4            | Steel wire                 | 6PCS     |              |
| 5            | Steel wire                 | 1PCS     | ~ 0          |
| 6            | Mountaineering<br>Button   | 24PCS    |              |
| 7            | Basket screw               | 1PCS     |              |
| 8            | M8 eyebolt                 | 6PCS     |              |
| 9            | M8X30 screw                | 12PCS    | 6)           |
| 10           | Washer                     | 12PCS    | Ċ            |
| 11           | Flat ring                  | 12PCS    | $\bigcirc$   |
| 12           | Hexagonal key              | 1PCS     |              |
| 13           | Spanner                    | 1PCS     |              |

Install the hexagonal frame.

Every information is subject to change without prior notice. 2012 ©

Weight:.....11 kg