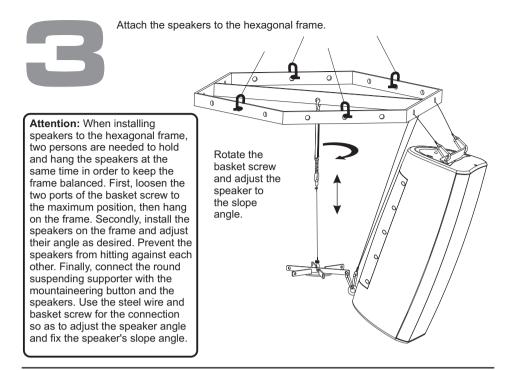

## HEXAGONAL CSA/CSK

| Packing List |                            |          |              |
|--------------|----------------------------|----------|--------------|
| ltem<br>No.  | Product Name               | Quantity | Illustration |
| 1            | Hexagonal annular<br>frame | 1PCS     | $\bigcirc$   |
| 2            | Round suspending supporter | 1PCS     | ×            |
| 3            | Horizontal connection pole | 6PCS     | 0            |
| 4            | Steel wire                 | 6PCS     |              |
| 5            | Steel wire                 | 1PCS     | ~ 0          |
| 6            | Mountaineering<br>Button   | 24PCS    |              |
| 7            | Basket screw               | 1PCS     |              |
| 8            | M8 eyebolt                 | 6PCS     |              |
| 9            | M8X30 screw                | 12PCS    | 6)           |
| 10           | Washer                     | 12PCS    | Ċ            |
| 11           | Flat ring                  | 12PCS    | $\bigcirc$   |
| 12           | Hexagonal key              | 1PCS     |              |
| 13           | Spanner                    | 1PCS     |              |