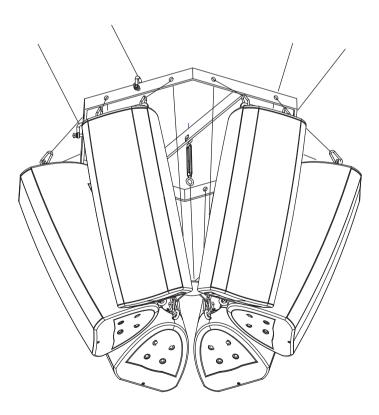

## FLYING BRACKET

## HEXAGONAL CSA/CSK

| Packing List |                            |          |              |
|--------------|----------------------------|----------|--------------|
| ltem<br>No.  | Product Name               | Quantity | Illustration |
| 1            | Hexagonal annular<br>frame | 1PCS     | $\bigcirc$   |
| 2            | Round suspending supporter | 1PCS     | ×            |
| 3            | Horizontal connection pole | 6PCS     | 0            |
| 4            | Steel wire                 | 6PCS     |              |
| 5            | Steel wire                 | 1PCS     | ~ 0          |
| 6            | Mountaineering<br>Button   | 24PCS    |              |
| 7            | Basket screw               | 1PCS     |              |
| 8            | M8 eyebolt                 | 6PCS     |              |
| 9            | M8X30 screw                | 12PCS    | 6)           |
| 10           | Washer                     | 12PCS    | Ċ            |
| 11           | Flat ring                  | 12PCS    | $\bigcirc$   |
| 12           | Hexagonal key              | 1PCS     |              |
| 13           | Spanner                    | 1PCS     |              |