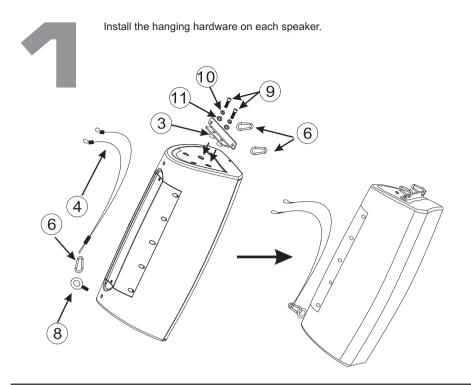

## HEXAGONAL CSA/CSK

| Packing List |                            |          |              |
|--------------|----------------------------|----------|--------------|
| ltem<br>No.  | Product Name               | Quantity | Illustration |
| 1            | Hexagonal annular<br>frame | 1PCS     | $\bigcirc$   |
| 2            | Round suspending supporter | 1PCS     | ×            |
| 3            | Horizontal connection pole | 6PCS     | 0            |
| 4            | Steel wire                 | 6PCS     |              |
| 5            | Steel wire                 | 1PCS     | ~ 0          |
| 6            | Mountaineering<br>Button   | 24PCS    |              |
| 7            | Basket screw               | 1PCS     |              |
| 8            | M8 eyebolt                 | 6PCS     |              |
| 9            | M8X30 screw                | 12PCS    | 6)           |
| 10           | Washer                     | 12PCS    | Ċ            |
| 11           | Flat ring                  | 12PCS    | $\bigcirc$   |
| 12           | Hexagonal key              | 1PCS     |              |
| 13           | Spanner                    | 1PCS     |              |