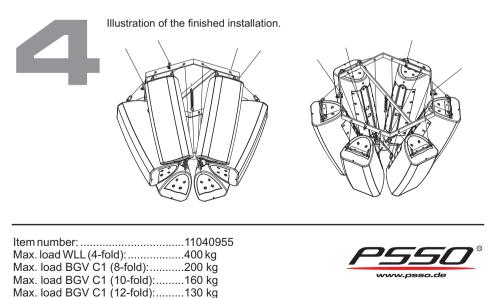

Install the hexagonal frame.

Every information is subject to change without prior notice. 2012 ©

Weight:.....11 kg