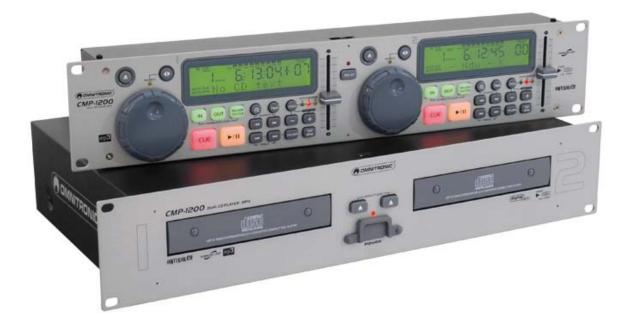

## With its now available CMP-1200, Omnitronic sets a new standard for reasonably priced Dual CD-Players in the entertainment sector.

From now on, competing products will be measured by the high quality drives and the clearly structured and accurate look of Omnitronics CMP-1200. The player convinces with sensitive and colored rubber buttons as well as with easy-turning and accurate jog dials with mode selector (fast or frame search).

The signal processors of the CMP-1200 provide an instant start within only 10 milliseconds. Moreover, they support a 10 seconds anti-shock buffer per drive: tracks can be started within a very short time and the player will always be protected against vibrations and shocks.

The reliable software of the CMP-1200 allows playing all common MP3 formats with constant or variable bitrate. Besides, it provides an automatic beatcounter (switchable to manual operation) as well as a seamless loop/reloop function. The pitch adjustment can be changed from  $\pm 4$  %,  $\pm 8$  %,  $\pm 16$  % to  $\pm 100$  % (MP3 CD up to  $\pm 16$  %). Optionally, tempo lock (main tempo) can be activated to remain tonal pitch constant while changing the playback speed. Thereby, it's a child's play to mix two tracks.

All important parameters are easy to read on the alphanumeric LC displays at any time. Of course, the CMP-1200 is equipped with all main features such as pitch bend, relay function, faderstart and digital outputs. The Omnitronic CMP-1200 is available in classic black and silver.